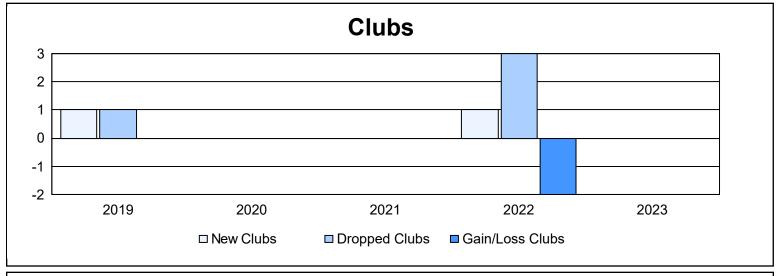

District 60 B As of June 2023 Cumulative

| Year      | New<br>Clubs | Dropped<br>Clubs | Gain/<br>Loss<br>Clubs | New<br>Members | Charter<br>Members | Reinstate<br>Members | Transfer<br>Members | Total<br>Member<br>Added | Total<br>Members<br>Dropped | Gain/<br>Loss<br>Members |
|-----------|--------------|------------------|------------------------|----------------|--------------------|----------------------|---------------------|--------------------------|-----------------------------|--------------------------|
| 2018-2019 | 1            | 1                | 0                      | 89             | 30                 | 7                    | 2                   | 128                      | 162                         | -34                      |
| 2019-2020 | 0            | 0                | 0                      | 108            | 0                  | 4                    | 2                   | 114                      | 145                         | -31                      |
| 2020-2021 | 0            | 0                | 0                      | 250            | 0                  | 4                    | 1                   | 255                      | 106                         | 149                      |
| 2021-2022 | 1            | 3                | -2                     | 180            | 35                 | 9                    | 5                   | 229                      | 181                         | 48                       |
| 2022-2023 | 0            | 0                | 0                      | 148            | 2                  | 49                   | 6                   | 205                      | 192                         | 13                       |
| Average   | 0            | 1                | 0                      | 155            | 13                 | 15                   | 3                   | 186                      | 157                         | 29                       |