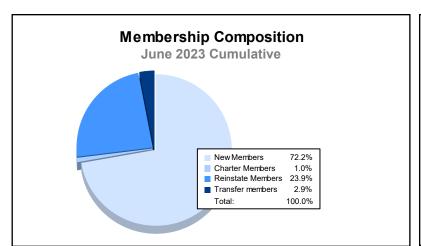

District 60 B As of June 2023 Cumulative

| Year      | New<br>Clubs | Dropped<br>Clubs | Gain/<br>Loss<br>Clubs | New<br>Members | Charter<br>Members | Reinstate<br>Members | Transfer<br>Members | Total<br>Member<br>Added | Total<br>Members<br>Dropped | Gain/<br>Loss<br>Members |
|-----------|--------------|------------------|------------------------|----------------|--------------------|----------------------|---------------------|--------------------------|-----------------------------|--------------------------|
| 2018-2019 | 1            | 1                | 0                      | 89             | 30                 | 7                    | 2                   | 128                      | 162                         | -34                      |
| 2019-2020 | 0            | 0                | 0                      | 108            | 0                  | 4                    | 2                   | 114                      | 145                         | -31                      |
| 2020-2021 | 0            | 0                | 0                      | 250            | 0                  | 4                    | 1                   | 255                      | 106                         | 149                      |
| 2021-2022 | 1            | 3                | -2                     | 180            | 35                 | 9                    | 5                   | 229                      | 181                         | 48                       |
| 2022-2023 | 0            | 0                | 0                      | 148            | 2                  | 49                   | 6                   | 205                      | 192                         | 13                       |
| Average   | 0            | 1                | 0                      | 155            | 13                 | 15                   | 3                   | 186                      | 157                         | 29                       |