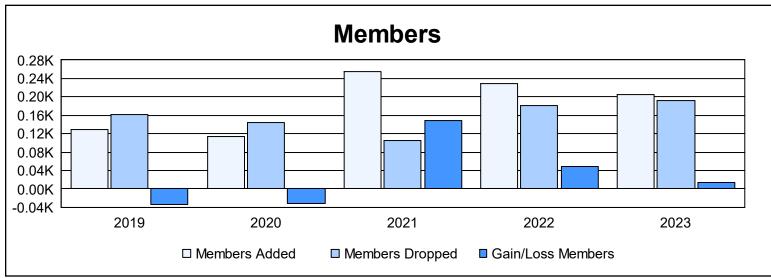

District 60 B As of June 2023 Cumulative

| Year      | New<br>Clubs | Dropped<br>Clubs | Gain/<br>Loss<br>Clubs | New<br>Members | Charter<br>Members | Reinstate<br>Members | Transfer<br>Members | Total<br>Member<br>Added | Total<br>Members<br>Dropped | Gain/<br>Loss<br>Members |
|-----------|--------------|------------------|------------------------|----------------|--------------------|----------------------|---------------------|--------------------------|-----------------------------|--------------------------|
| 2018-2019 | 1            | 1                | 0                      | 89             | 30                 | 7                    | 2                   | 128                      | 162                         | -34                      |
| 2019-2020 | 0            | 0                | 0                      | 108            | 0                  | 4                    | 2                   | 114                      | 145                         | -31                      |
| 2020-2021 | 0            | 0                | 0                      | 250            | 0                  | 4                    | 1                   | 255                      | 106                         | 149                      |
| 2021-2022 | 1            | 3                | -2                     | 180            | 35                 | 9                    | 5                   | 229                      | 181                         | 48                       |
| 2022-2023 | 0            | 0                | 0                      | 148            | 2                  | 49                   | 6                   | 205                      | 192                         | 13                       |
| Average   | 0            | 1                | 0                      | 155            | 13                 | 15                   | 3                   | 186                      | 157                         | 29                       |